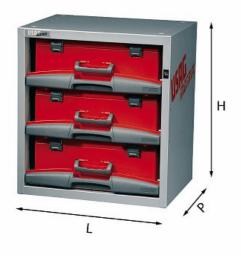

# 5000 B3

- Drawer chest with 3 boxes 5000 H2
- Supplied with fixing bracket 5002 S4N (U50020047)
- Spare slides: code U49806048
- Spare lock: code U05360001Q

# Family details

| Code      | LxPxH mm    | Weight kg | Quantity for packaging |
|-----------|-------------|-----------|------------------------|
| U50000022 | 495x375x542 | 24        | 1                      |